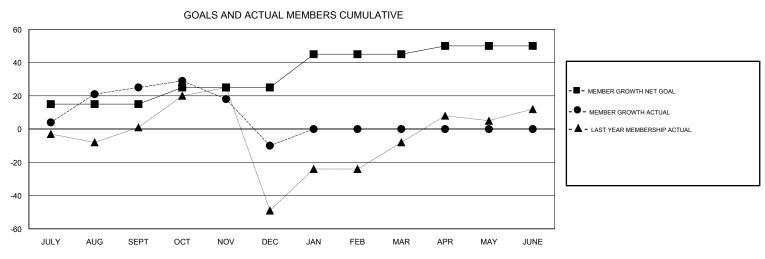

## 

MAY

JUNE

| DROPPED CLUBS: 0 | 13 CLUBS OF 44 ADDED 1 OR MORE<br>NEW MEMBERS | GENDER DISTRIBUTION           MALE         862 (63.15%)           FEMALE         503 (36.85%) |
|------------------|-----------------------------------------------|-----------------------------------------------------------------------------------------------|
| DROPPED MEMBERS  |                                               | Women Percentage Fiscal Year Goal: 33%                                                        |
| DECEASED 1       | CLICK HERE FOR CUMULATIVE                     | TOTAL FAMILY UNIT MEMBERS 12                                                                  |
| CLUB CANCELLED 0 | MEMBERSHIP DATA                               |                                                                                               |
| OTHER 47         |                                               | FAMILY MEMBERS PAYING HALF 6                                                                  |
| TOTAL 48         | V. V.                                         |                                                                                               |