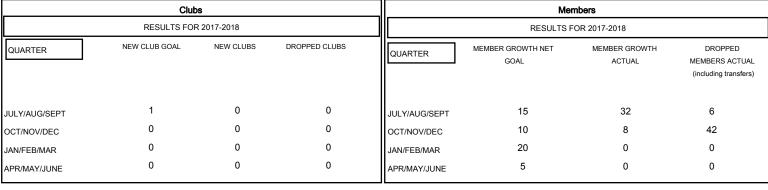

## 

MAY

JUNE

| DROPPED CLUBS: 0 | 13 CLUBS OF 44 ADDED 1 OR MORE<br>NEW MEMBERS | GENDER DISTRIBUTION           MALE         862 (63.15%)           FEMALE         503 (36.85%) |
|------------------|-----------------------------------------------|-----------------------------------------------------------------------------------------------|
| DROPPED MEMBERS  |                                               | Women Percentage Fiscal Year Goal: 33%                                                        |
| DECEASED 1       | CLICK HERE FOR CUMULATIVE                     | TOTAL FAMILY UNIT MEMBERS 12                                                                  |
| CLUB CANCELLED 0 | MEMBERSHIP DATA                               |                                                                                               |
| OTHER 47         |                                               | FAMILY MEMBERS PAYING HALF 6                                                                  |
| TOTAL 48         | V. V.                                         |                                                                                               |